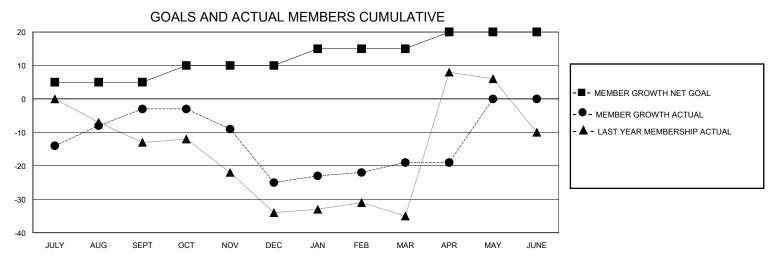

| GMT:                  |               |           | GMT CA        |                       |                        |                         |                                                    |  |  |
|-----------------------|---------------|-----------|---------------|-----------------------|------------------------|-------------------------|----------------------------------------------------|--|--|
|                       | Club          | s         |               | Members               |                        |                         |                                                    |  |  |
| RESULTS FOR 2019-2020 |               |           |               | RESULTS FOR 2019-2020 |                        |                         |                                                    |  |  |
| QUARTER               | NEW CLUB GOAL | NEW CLUBS | DROPPED CLUBS | QUARTER MEMB          | SER GROWTH NET<br>GOAL | MEMBER GROWTH<br>ACTUAL | DROPPED<br>MEMBERS ACTUAL<br>(including transfers) |  |  |
| JULY/AUG/SEPT         | 0             | 0         | 0             | JULY/AUG/SEPT         | 5                      | 27                      | 30                                                 |  |  |

OCT/NOV/DEC

JAN/FEB/MAR

APR/MAY/JUNE

5

5

5

JUNE

1

0

0

0

0

1

OCT/NOV/DEC

JAN/FEB/MAR

APR/MAY/JUNE

JULY

AUG

SEPT

OCT

NOV

0

0

0

DEC

JAN

FEB

## 

MAR

APR

MAY

| DROPPED CLUBS: 1             |     | 29 CLUBS OF 50 ADDED 1 OR MORE<br>NEW MEMBERS | GENDER DISTRIBUTION  MALE 847 (65.30%)  FEMALE 450 (34.70%) |              |     |
|------------------------------|-----|-----------------------------------------------|-------------------------------------------------------------|--------------|-----|
| DROPPED MEMBERS              |     |                                               | FEMALE                                                      | 430 (34.70%) |     |
| DECEASED                     | 23  | CLICK HERE FOR CUMULATIVE                     | TOTAL FAMILY UNIT MEMBERS                                   |              | 333 |
| CLUB CANCELLED 8<br>OTHER 86 |     | MEMBERSHIP DATA                               | FAMILY MEMBERS PAYING HALF                                  |              | 173 |
| TOTAL                        | 117 |                                               |                                                             |              |     |